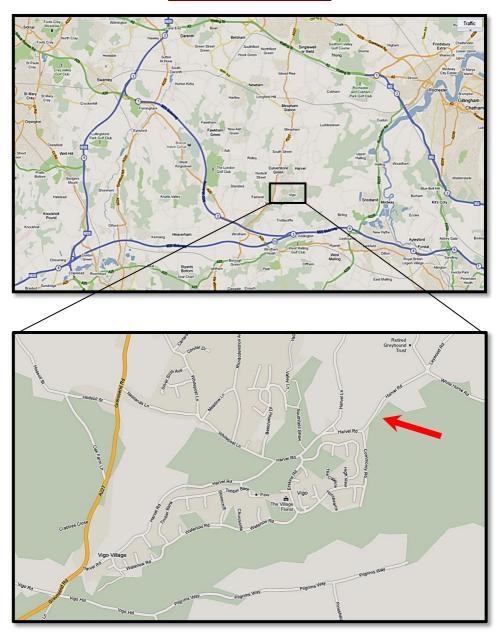

### Vigo Rugby Football Club, Swanswood, Harvel Road, Vigo Village DA13 0UA

#### **Directions:**

From M20 eastbound, leave at junction 2
From M20 westbound, join the M26 and leave immediately at junction 2A
From M26 east- or westbound, leave at junction 2A

Then in each case follow signs for A227 towards Meopham and Gravesend. From the M2/A2 turn southwards onto the A227, & pass through Meopham. Vigo RFC is just east of Vigo Village.

The entrance will be marked with archery target signs on the day.

Satnay co-ordinates: 51° 20′ 6″ N / 0° 22′ 4″ E